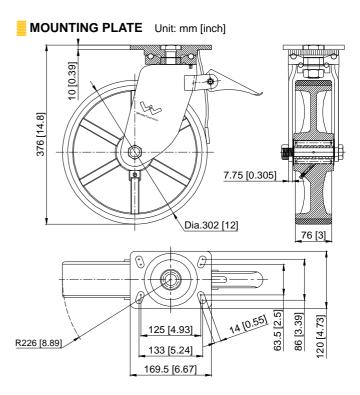

## TECHNICAL DATA

| TECHNICAL          | °C / mm / kg                           | °F / inch / lbs               |
|--------------------|----------------------------------------|-------------------------------|
| Wheel Diameter     | 300mm                                  | 12inch                        |
| Width of Tread     | 75mm                                   | 3inch                         |
| Wheel Material     | Moldon polyurethane on semi steel core |                               |
| Hardness of Tread  | Shore A 95                             |                               |
| Wheel Bearing Type | Roller bearing                         |                               |
| Mounting Plate     | Top plate                              |                               |
| Top Plate Size     | 169×120mm                              | 6.67×4.74inch                 |
| Plate Hole Centers | 133×86mm<br>125×62.5mm                 | 5.24×3.39inch<br>4.93×2.5inch |
| Plate Hole         | 14.0mm                                 | 0.55inch                      |
| Swivel Offset      | 75mm                                   | 2.95inch                      |
| Swivel Radius      | 226mm                                  | 8.89inch                      |
| Overall Height     | 376mm                                  | 14.8inch                      |
| Load Capacity      | 1500kg                                 | 3000lbs                       |
| Caster Weight      | 21kg                                   | 46lbs                         |