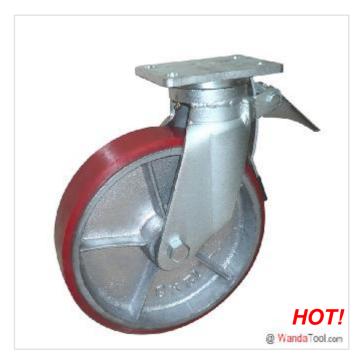

## 12×3inch SCAFFOLD CASTER

Part No.: SCUPB-300075R-13 SKU: 6930000010000

## DESCRIPTION

SCUPB series 12-inch Mold-on polyurethane on semi steel core heavy duty scaffold caster are equipped with total lock brakes. This is a heavy-duty universal caster specially designed for the standing and short-distance movement of heavy equipment and heavy construction scaffolding equipment. 3500lbs load capacity per caster. This caster features an easy to engage total locks that locks both wheel and swivel and allow easy locking and repositioning. SCUPB series caster has the characteristics of scientific design, convenient operation and safe use.

## FEATURES

- Top plate: The integrally formed 1045 cast steel top plate can effectively prevent deformation. King bolt and nut construction for added strength.
- CNC high-precision machining double ball raceway designed with grease fitting, easy to maintain and maintain.
- The housing is made of high-quality pressed thick steel and double-sided welding, which can withstand high load environment.
- Features an easy to engage total locks that locks both wheel and swivel and allow easy locking and repositioning.
- · Moldon polyurethane on semi steel wheel with high strength and large size roller bearing.